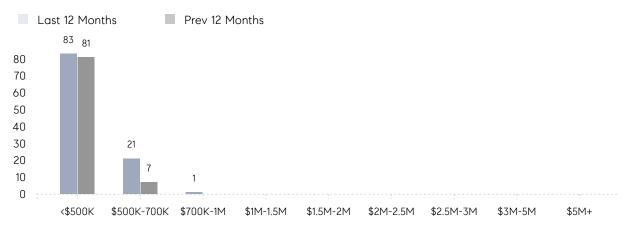

E  | 105%      | 102%      |          |
|                | AVERAGE SOLD PRICE | \$519,167 | \$387,571 | 34%      |
|                | # OF CONTRACTS     | 13        | 13        | 0%       |
|                | NEW LISTINGS       | 5         | 8         | -37%     |
| Condo/Co-op/TH | AVERAGE DOM        | -         | 13        | -        |
|                | % OF ASKING PRICE  | -         | 103%      |          |
|                | AVERAGE SOLD PRICE | -         | \$195,000 | -        |
|                | # OF CONTRACTS     | 0         | 0         | 0%       |
|                | NEW LISTINGS       | 0         | 0         | 0%       |
|                |                    |           |           |          |

# Bogota

#### DECEMBER 2021

### Monthly Inventory



## Contracts By Price Range



### Listings By Price Range



COMPASS

 $\sim$   $\sim$   $\sim$   $\sim$   $\sim$ / / / / / / / //// | | | | | / ------

Compass makes no representations or warranties, express or implied, with respect to future market conditions or prices of residential product at the time the subject property or any competitive property is complete and ready for occupancy or with respect to any report, study, finding, recommendation or other information provided by Compass herein. Moreover, no warranty, express or implied, is made or should be assumed regarding the accuracy, adequacy, completeness, legality, reliability, merchantability or fitness for a particular purpose of any information, in part or whole, contained herein. All material is presented with the understanding that Compass shall not be