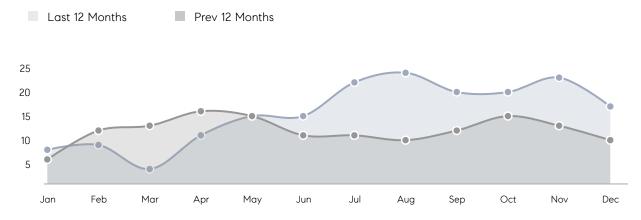

| % OF ASKING PRICE  | 105%      | 102%      |          |
|                | AVERAGE SOLD PRICE | \$519,167 | \$387,571 | 34%      |
|                | # OF CONTRACTS     | 13        | 13        | 0%       |
|                | NEW LISTINGS       | 5         | 8         | -37%     |
| Condo/Co-op/TH | AVERAGE DOM        | -         | 13        | -        |
|                | % OF ASKING PRICE  | -         | 103%      |          |
|                | AVERAGE SOLD PRICE | -         | \$195,000 | -        |
|                | # OF CONTRACTS     | 0         | 0         | 0%       |
|                | NEW LISTINGS       | 0         | 0         | 0%       |
|                |                    |           |           |          |

# Bogota

#### DECEMBER 2021

### Monthly Inventory



## Contracts By Price Range



### Listings By Price Range



COMPASS

 $\sim$   $\sim$   $\sim$   $\sim$   $\sim$ / / / / / / / //// | | | | | / ------

Compass makes no representations or warranties, express or implied, with respect to future market conditions or prices of residential product at the time the subject property or any competitive property is complete and ready for occupancy or with respect to any report, study, finding, recommendation or other information provided by Compass herein. Moreover, no warranty, express or implied, is made or should be assumed regarding the accuracy, adequacy, completeness, legality, reliability, merchantability or fitness for a particular purpose of any information, in part or whole, contained herein. All material is presented with the understa